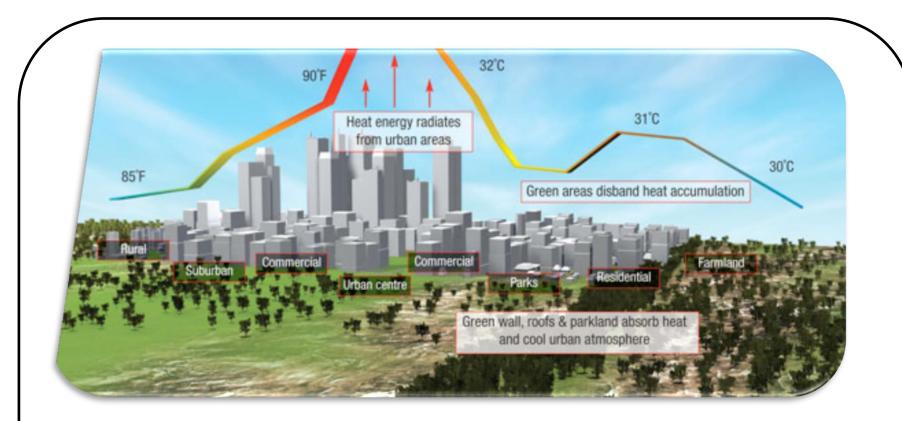

## The importance of green (2)

- Biodiversity
- Mental health/Care (-30 % less pain medicine with view on green/-10% less bedtime)/less workstress/higher concentration
- Heat island effect (park -5 degrees vs stone area)

#### **PILLAR: CLIMATE**

**Urban heat island effect** 