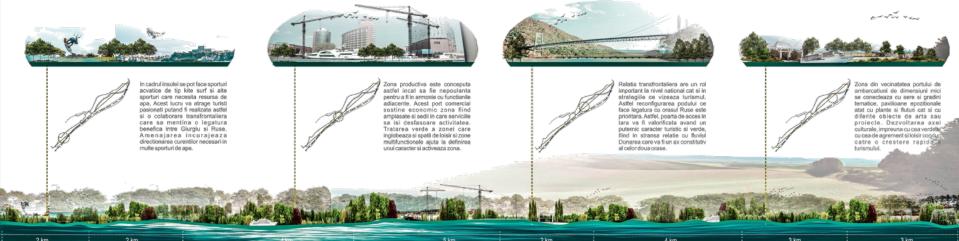

administration

**Landscape and Territory Master:** cca 20 students/year

sustainability & territorial scale RUR urban planner training

Doctoral studies – Urban Doctoral School

Subzona portuara pentru ambarcatiuni

landscape qualified (habilitation) professors

Student: Diana Cristina NEAGU AN IV

lect, dr. urb. Simona BUTNARIU asist. dr. urb Iulia FLOROIU asist. dr. urb. peis. Sorina RUSU

SECTIUNE A-A'