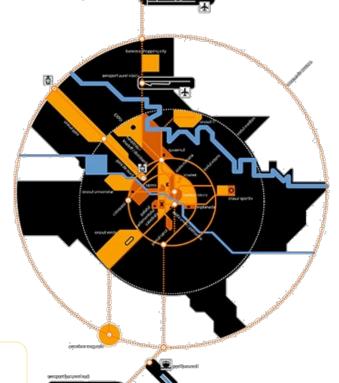

20 students/year

sustainability & territorial scale RUR urban planner training

Doctoral studies – Urban Doctoral School

Subzona portuara pentru ambarcatiuni

landscape qualified (habilitation) professors





Student: Diana Cristina NEAGU AN IV

lect, dr. urb. Simona BUTNARIU asist. dr. urb Iulia FLOROIU asist. dr. urb. peis. Sorina RUSU

SECTIUNE A-A'



#### MĀGURELE ORAŅUL ȘTIINȚEI - Dezvoltarea urbană ca urmare a inovațiilor tehnologice





#### 1 Abordarea structurii urbane ca un sistem de retele











2 Crearea unui spatiu care sa inspire





















research & planning

Role in planning process

indirect

**Educational support** 

Participation board meetings

**Academic review** 

Public expertise

direct

**Planning** 

Consulting

**Professional commissions** 



Partnerships on International & national funds: EU, SEE, Erasmus, Interreg Danube, World Bank UEFISCDI, CNCSIS, CNFIS

research & planning





Public administrations: Bucharest, Brăila, Galați, Venus, Buzău (CCPEC)

## The Faculty of Urban Planning landscape field recognition facts

#### **ROGBC AWARD**

2013 Award: GREEN BUILDING EDUCATION INITIATIVE OF THE YEAR

**2014 Nomination:** GREEN BUILDING EDUCATION INITIATIVE OF THE YEAR

#### **ECLAS AWARDS**

**2013 - Outstanding Student Award** – stud.urb. peis. Adina Matroz (Bachelor)

2014 - Outstanding Educator Award – asoc.prof. dr. arch. Angelica Stan

2019 - Outstanding Student Award - stud.urb. peis. Codruţ Papina (Bachelor)

**2016 National Architecture Biennale** – **The architecture of public space and urbanism award** – The Gene