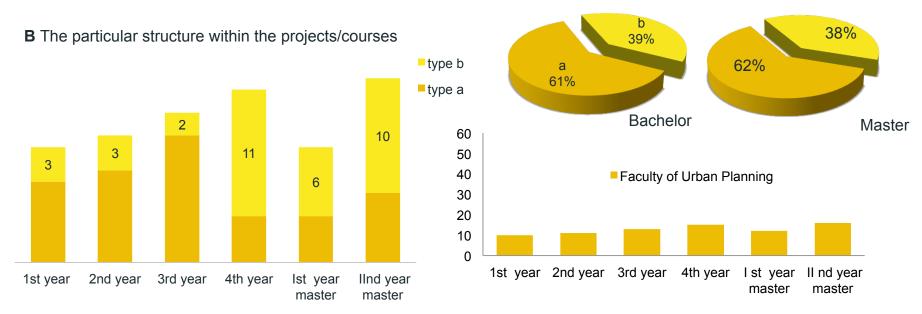

1<sup>st</sup> year

1 module excerpt

Bachelor curriculum & sustainability

each year 6-7 modules

|     |            | _                                              | Form.    | Hours     | Hours/week      |         | ECTS  |      | <u> </u>                                                         |  |  |
|-----|------------|------------------------------------------------|----------|-----------|-----------------|---------|-------|------|------------------------------------------------------------------|--|--|
| No. | Code       | Course                                         | Cat      | S1        | S2              | hrs     | S1    | S2   | Course Leader                                                    |  |  |
| Mod | lule 1 - L | Jrban Analysis - 8cr - conf.dr.ar              | h. Ange  | lica Sta  | n               |         |       |      |                                                                  |  |  |
| 1.  | UP-133     | The Dynamics of Urban<br>Periphery             | DC       | 2C        | -               | 28      | 4     | -    | conf.dr.arh Angelica Stan                                        |  |  |
| 2.  | UP-48      | Landscape Restoration Project                  | DS       | 2P        | -               | 28      | 4     | -    | prof.dr.arh. Cerasella Craciun                                   |  |  |
| Mod | lule 1/2 · | - Urbanism and Territory - 10cr                | - conf.  | ir.arh. L | iviu lan        | ăși     |       |      |                                                                  |  |  |
| 3.  | UT-4       | Urban management and urban law                 | DS       | 2C+1L     | -               | 42      | 6     | -    | conf.dr.arh Liviu Ianăși                                         |  |  |
| 4.  | UT-28      | Information Systems                            | DF       | 2C        | -               | 28      | 4     | -    | prof.dr.ing Oana Luca                                            |  |  |
| Mod | lule 1/3 - | - Urban Research Technique -                   | 6cr - pr | of.dr.arh | . Tiberiu       | Flore   | scu   |      |                                                                  |  |  |
| 5.  | UP-154     | GIS Design (1)                                 | DC       | 2L        | -               | 28      | 4     | -    | prof.dr.arh Tiberiu Florescu, asist.dr.urb. Radu<br>Pătrașcu     |  |  |
| 6.  | UP-41      | Research and Academic                          | DC       | 1C        |                 | 14      | 2     | -    | conf.dr.urb. Andreea Necșulescu                                  |  |  |
| Mod | lule 1/4 - | - Urban Heritage and Sustaina                  | ble De   | /elopm    | <b>ent</b> - 6c | r - con | f.dr. | arh. | . Simona Munteanu                                                |  |  |
| 7.  | UT-92      | Sustainable Spatial Development                | DS       | 2C        | -               | 28      | 4     | -    | prof.dr.arh Cătălin Sârbu                                        |  |  |
| 8.  | UT-93      | Protected Areas and Zones                      | DS       | 1C        | -               | 14      | 2     | -    | conf.dr.arh Simona Munteanu                                      |  |  |
| Mod | lule 1/5 · | - Analysis and Study Models -                  | 8cr - co | nf.dr.art | n. Cristii      | na Ena  | che   |      |                                                                  |  |  |
| 9.  | UP-45      | Territorial social analysis of the communities | DC       | -         | 2C              | 28      | -     | 4    | conf.dr.sociolog Raluca Popescu, asist.dr.urb. Andreea Acasandre |  |  |
| 10. | UP-47      | Studies and documentation of<br>Urban Planning | DS       | -         | 1C+1L           | 28      | -     | 4    | lect.dr.arh. Simona Butnariu                                     |  |  |
| Mod | lule 1/6 · | - Landscape Design and Docu                    | mentat   | on of U   | Irban P         | lannin  | g - 2 | 22c  | r - prof.dr.arh. Cerasella Crăciun                               |  |  |
| 11. | UP-53      | Planning policies in landscaping               | DF       | -         | 2C              | 28      | -     | 4    | conf.dr.urb Andreea Necșulescu                                   |  |  |
| 12. | UP-49      | Macro- landscape design                        | DS       | -         | 4P              | 56      | -     | 9    | conf.dr.arh. Mihaela Hărmănescu                                  |  |  |
| 13. | UP-50      | Mezzo-landscape design                         | DS       | -         | 4P              | 56      | -     | 9    | conf.dr.arh. Mihaela Hărmănescu                                  |  |  |
| TOT | AL CON     | IPULSORY HOURS / CREDITS                       | ,        | 15        | 14              | 406     | 30    | 30   |                                                                  |  |  |

## The Faculty of Urban Planning landscape design and planning facts & figures 2021

Landscape design and planning bachelor: cca 80 students/ 4 years

1<sup>st</sup>, 2<sup>nd</sup>, 3<sup>rd</sup> years: research field practice 4<sup>th</sup> year: professional practice: public

administration

**Landscape and Territory Master:** cca 20 students/year

sustainability & territorial scale RUR urban planner training

Doctoral studies – Urban Doctoral School

Subzona portuara pentru ambarcatiuni