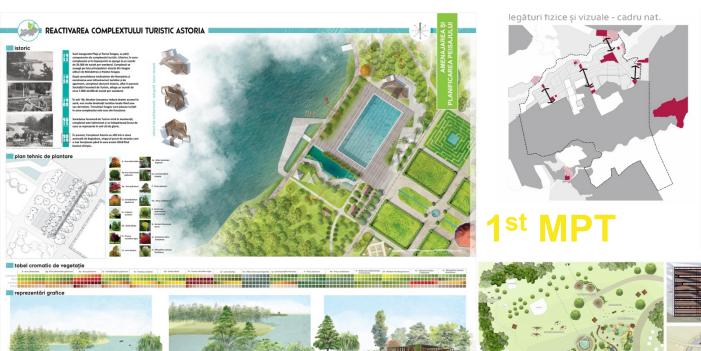

administration

**Landscape and Territory Master:** cca 20 students/year

sustainability & territorial scale RUR urban planner training

Doctoral studies – Urban Doctoral School

Subzona portuara pentru ambarcatiuni

landscape qualified (habilitation) professors

Student: Diana Cristina NEAGU AN IV

lect, dr. urb. Simona BUTNARIU asist. dr. urb Iulia FLOROIU asist. dr. urb. peis. Sorina RUSU

SECTIUNE A-A'