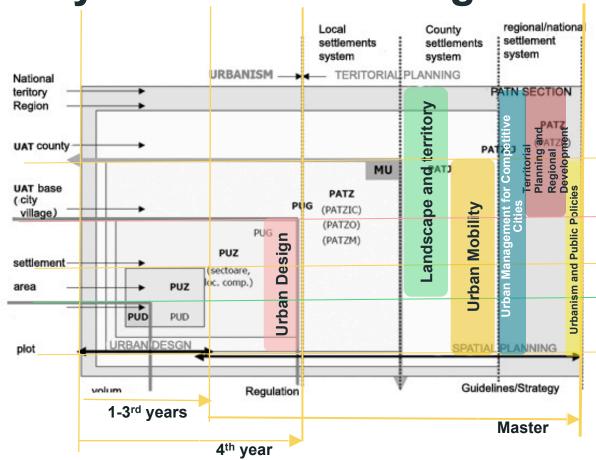

3 years, 180 ECTS (Bachelor)

**Furniture and Interior Design** 

3 years, 180 ECTS (Bachelor)

2 Doctoral Schools The Doctoral Programme in Architecture

The Doctoral Programme in Urbanism

BACHELOR 4 years, 240 ECTS
Urban Design and Planning
Landscape Design and Planning
Urbanism and Territorial
Management

MASTER 2 years, 120 ECTS
Territorial Planning and Regional
Development
Urban Management for Competitive

**Urban Management for Competitive Cities** 

Landscape and Territory
Urban Design
Urbanism and Public Policies

3 years, 180 ECTS