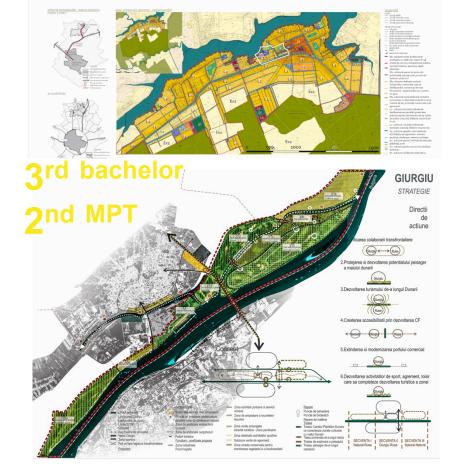

achelor: cca 80 students/ 4 years

1<sup>st</sup>, 2<sup>nd</sup>, 3<sup>rd</sup> years: research field practice 4<sup>th</sup> year: professional practice: public

administration

**Landscape and Territory Master:** cca 20 students/year

sustainability & territorial scale RUR urban planner training

Doctoral studies – Urban Doctoral School

Subzona portuara pentru ambarcatiuni

landscape qualified (habilitation) professors





Student: Diana Cristina NEAGU AN IV

lect, dr. urb. Simona BUTNARIU asist. dr. urb Iulia FLOROIU asist. dr. urb. peis. Sorina RUSU

SECTIUNE A-A'



#### MĀGURELE ORAŅUL ȘTIINȚEI - Dezvoltarea urbană ca urmare a inovațiilor tehnologice





#### 1 Abordarea structurii urbane ca un sistem de retele











2 Crearea unui spatiu care sa inspire





















research & planning

Role in planning process

indirect

**Educational support** 

Participation board meetings

**Academic review** 

Public expertise

direct

**Planning** 

Consulting

**Professional commissions** 



Partnerships on International & national funds: EU, SEE, Erasmus, Interreg Danube, World Bank UEFISCDI, CNCSIS, CNFIS

research & planning





Public administrations: Bucharest, Brăila, Galați, Venus, Buzău (CCPEC)

## The Faculty of Urban Planning landscape field recognition facts

#### **ROGBC AWARD**

2013 Award: GREEN BUILDING EDUCATION INITIATIVE OF THE YEAR

**2014 Nomination:** GREEN BUILDING EDUCATION INITIATIVE OF THE YEAR

#### **ECLAS AWARDS**

**2013 - Outstanding Student Award** – stud.urb. peis. Adina Matroz (Bachelor)

2014 - Outstanding Educator Award –